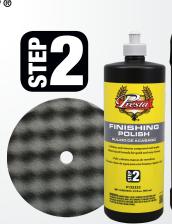

## **FINISHING POLISH**

Presta's newest finishing polish, creates a high gloss and swirl-free finish that will not wash away.

- Polishes and removes swirl marks.
- Water-based formula for easy clean-up.

1 GAL.

#132301

32 FL. OZ.

#132332

Recommended for use with our NEW finishing polish, this single-sided foam polishing pad will remove swirl marks and polish to a brilliant shine.

9" FOAM POLISH PAD #890172