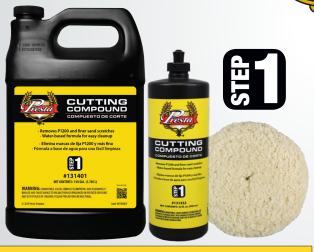

## **CUTTING COMPOUND**

Presta's newest cutting compound, cuts quickly and is designed to remove P1200 sand scratches.

 Removes P1200 sand scratches from new and aged clear coat paint surfaces. • Water-based formula for easy clean-up.

1 GAL.

#131401

32 FL. OZ.

#131432

Recommended for use with our NEW cutting compound, this white 100% wool, 9" single-sided hook & loop buffing pad will remove heavy to medium sand scratches.

9" WOOL BUFFING PAD #810176